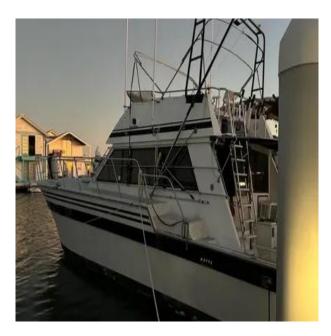

# Spindrift Ranger 50 1986

Year: 1986

Length: 50 ft

Price: \$55,000

Located in: Key West, FL US

Hull Material: Fiberglass

Engine/Fuel Type: diesel

YW# 4307975

# **General Boat Description**

Twin 3208 Caterpillar diesels

**Diesel generator** 

4-group 27 batteries

4-12V bilge pumps

Coast Guard safety equipment